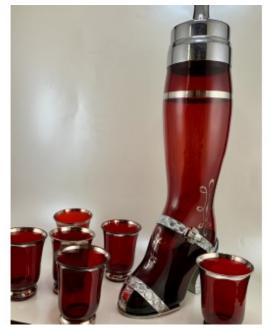

## **Short Description**

Shake a Leg! Almost perfect condition Ruby Glass Lady's Leg Cocktail Shaker set. My collection

## Description

This ca 1920 cocktail shaker set is beautiful and in like new condition. The chrome plated slipper is removeable and all of the side designs are intact with some areas of very slight wear as seen. Chrome is in great shape with the lid shiny outside and in and marked inside Derby Shelton Silver Company with the patent Number no chips or cracks to the ruby red glass. The matching six glasses are also like new with great silver band and no cracks or chips. It is gorgeous!