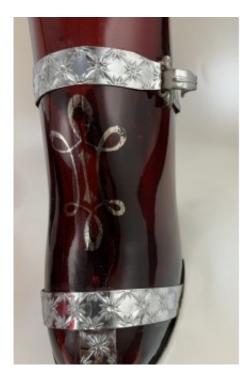

## **Short Description**

Shake a Leg! Almost perfect condition Ruby Glass Lady's Leg Cocktail Shaker set. My collection

## Description

This ca 1920 cocktail shaker set is beautiful and in like new condition. The chrome plated slipper is removeable and all of the side designs are intact with some areas of very slight wear as seen. Chrome is in great shape with the lid shiny outside and in and marked inside Derby Shelton Silver Company with the patent Number no chips or cracks to the ruby red glass. The matching six glasses are also like new with great silver band and no cracks or chips. It is gorgeous!