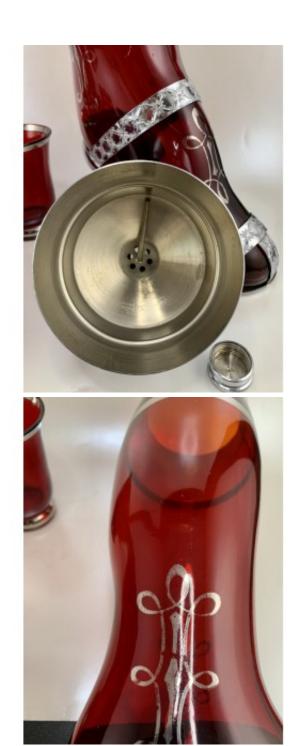

## Description

This ca 1920 cocktail shaker set is beautiful and in like new condition. The chrome plated slipper is removeable and all of the side designs are intact with some areas of very slight wear as seen. Chrome is in great shape with the lid shiny outside and in and marked inside Derby Shelton Silver Company with the patent Number no chips or cracks to the ruby red glass. The matching six glasses are also like new with great silver band and no cracks or chips. It is gorgeous!