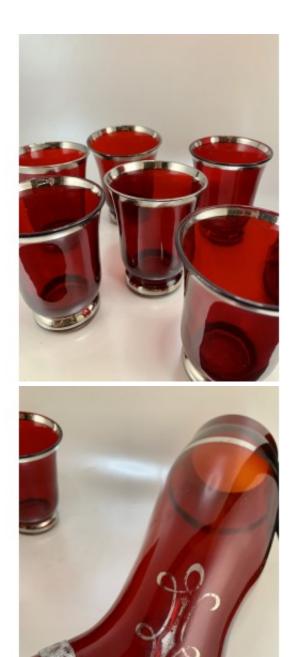

## Description

This ca 1920 cocktail shaker set is beautiful and in like new condition. The chrome plated slipper is removeable and all of the side designs are intact with some areas of very slight wear as seen. Chrome is in great shape with the lid shiny outside and in and marked inside Derby Shelton Silver Company with the patent Number no chips or cracks to the ruby red glass. The matching six glasses are also like new with great silver band and no cracks or chips. It is gorgeous!