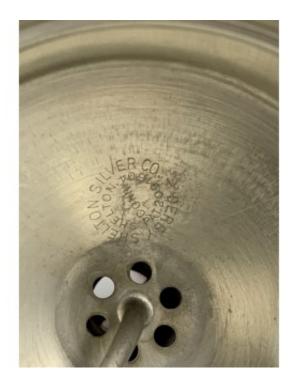

## Description

This ca 1920 cocktail shaker set is beautiful and in like new condition. The chrome plated slipper is removeable and all of the side designs are intact with some areas of very slight wear as seen. Chrome is in great shape with the lid shiny outside and in and marked inside Derby Shelton Silver Company with the patent Number no chips or cracks to the ruby red glass. The matching six glasses are also like new with great silver band and no cracks or chips. It is gorgeous!